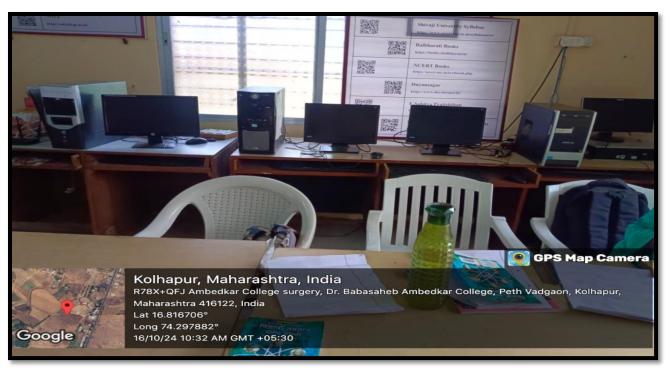

y's

# Dr. Babasaheb Ambedkar Mahavidyalaya,

Barrister Tatyasaheb Mane Vidyanagar, Peth-Vadgaon

# **Total Number of Computers available for Students Usage**

| Sr.<br>No. | Item                                        | Number |
|------------|---------------------------------------------|--------|
| 1.         | Computer Lab (BCA)                          | 30     |
| 2.         | Advt. Doulat Gulaji Jadhav, College Library | 05     |
| Compu      | 35                                          |        |



Principal,
Dr. Babasaheb Ambedkar Mahavidyalaya
Peth Vadgaon, Dist. Kolhapur, Maharashtra

#### Jayprakash Education Society's

# Dr. Babasaheb Ambedkar Mahavidyalaya,

Barrister Tatyasaheb Mane Vidyanagar, Peth-Vadgaon

## Computer Lab (BCA)





## **Computers - Library Department**