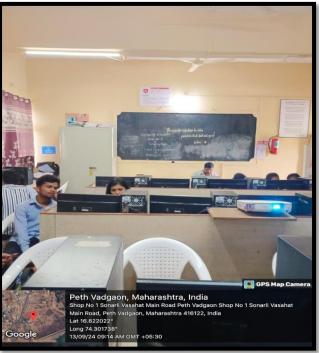

rashtra

#### Jayprakash Education Society's

# Dr. Babasaheb Ambedkar Mahavidyalaya,

Barrister Tatyasaheb Mane Vidyanagar, Peth-Vadgaon

# **Total Number of Computers available for Students Usage**

| Sr.<br>No. | Item                                        | Number |
|------------|---------------------------------------------|--------|
| 1.         | Computer Lab (BCA)                          | 30     |
| 2.         | Advt. Doulat Gulaji Jadhav, College Library | 05     |
| Compu      | 35                                          |        |



Principal,
Dr. Babasaheb Ambedkar Mahavidyalaya
Peth Vadgaon, Dist. Kolhapur, Maharashtra

#### Jayprakash Education Society's

# Dr. Babasaheb Ambedkar Mahavidyalaya,

Barrister Tatyasaheb Mane Vidyanagar, Peth-Vadgaon

## Computer Lab (BCA)





## **Computers - Library Department**