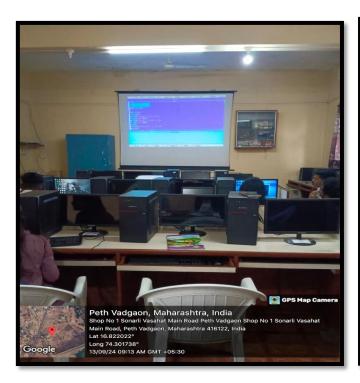

harashtra

#### Jayprakash Education Society's

# Dr. Babasaheb Ambedkar Mahavidyalaya,

Barrister Tatyasaheb Mane Vidyanagar, Peth-Vadgaon

# **Total Number of Computers available for Students Usage**

| Sr.<br>No. | Item                                        | Number |
|------------|---------------------------------------------|--------|
| 1.         | Computer Lab (BCA)                          | 30     |
| 2.         | Advt. Doulat Gulaji Jadhav, College Library | 05     |
| Compu      | 35                                          |        |



Principal,
Dr. Babasaheb Ambedkar Mahavidyalaya
Peth Vadgaon, Dist. Kolhapur, Maharashtra

#### Jayprakash Education Society's

# Dr. Babasaheb Ambedkar Mahavidyalaya,

Barrister Tatyasaheb Mane Vidyanagar, Peth-Vadgaon

## Computer Lab (BCA)





## **Computers - Library Department**