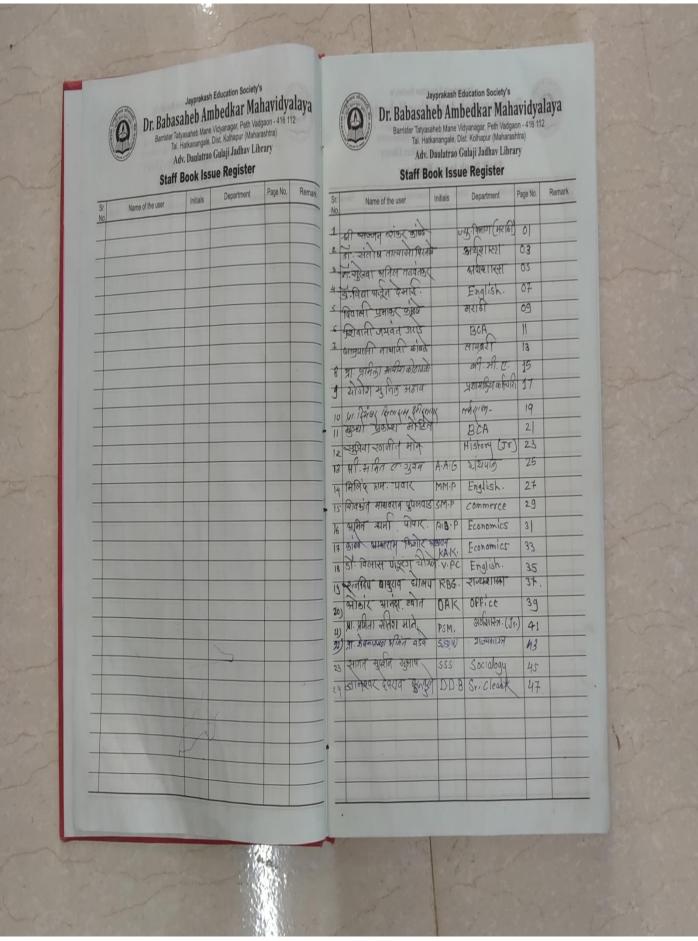

**Students Library Visitors Register** 

**Students Book Issue Register** 

**Staff Library Visitors Register** 

**Staff Book Issue Register** 

**Other Users Library Visitors Register** 

**Remote Access to Library Collection** 