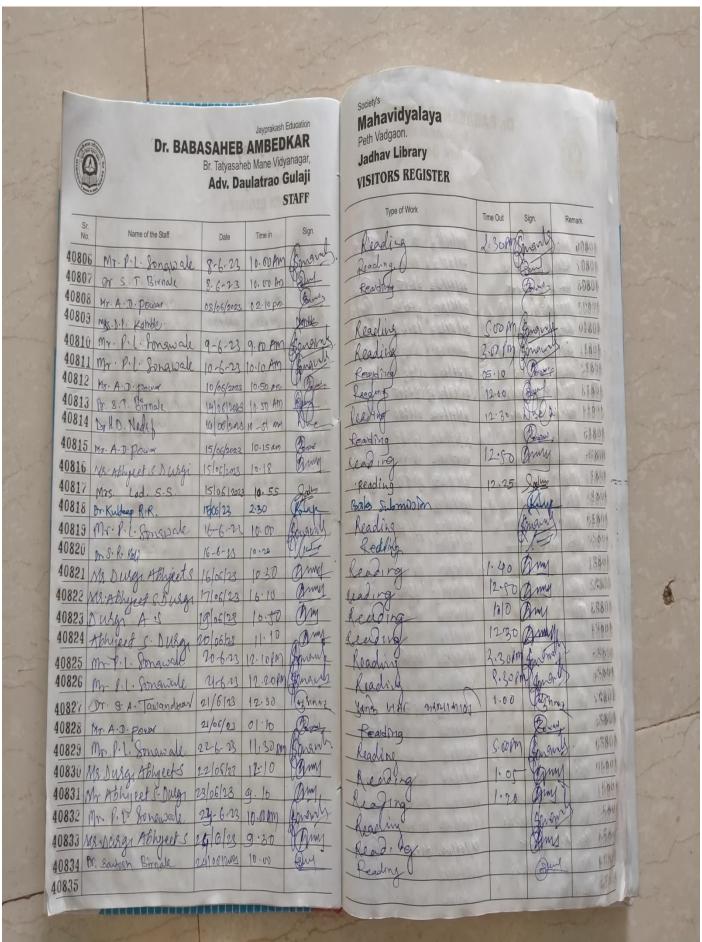

**Students Library Visitors Register** 

**Students Book Issue Register** 

**Staff Library Visitors Register** 

**Staff Book Issue Register** 

**Other Users Library Visitors Register** 

**Remote Access to Library Collection** 