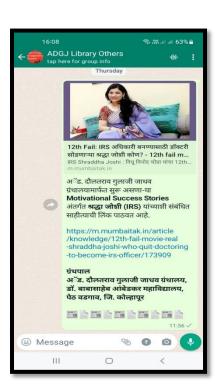

### **Library Services through Whatsapp Groups**

(Eg. New arrival alert service, periodicals arrival alert service, periodicals contents delivery service, current awareness service, motivational success stories delivery service, selective dissemination of information service)