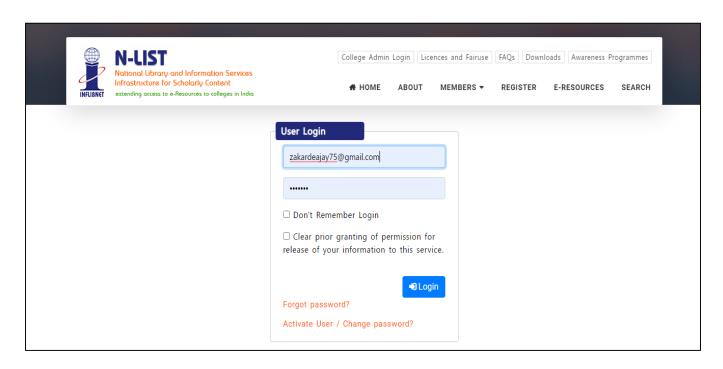

### **Remote Access to e-Resources:**

National Library and Information Services Infrastructure for Scholarly Content (N-LIST)

Members Details of National Library and Information Services Infrastructure for Scholarly Content (N-LIST)

**Total 90 Members** 