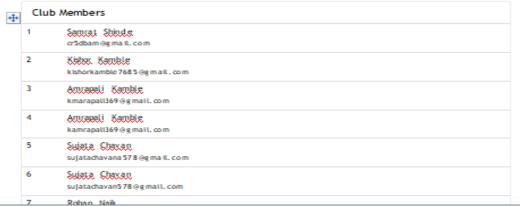

# **National Digital Library of India (NDLI Club)**

Members Details of National Digital Library of India (NDLI Club)

**Total 186 Members** 