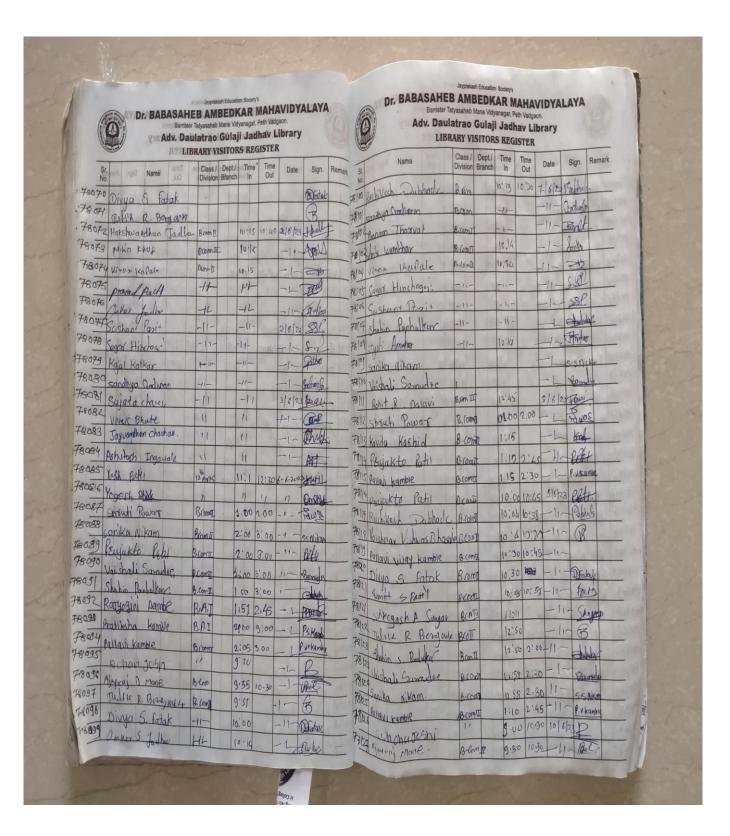

**Students Library Visitors Register** 

**Students Book Issue Register** 

**Staff Library Visitors Register** 

**Staff Book Issue Register** 

**Other Users Library Visitors Register** 

**Remote Access to Library Collection** 