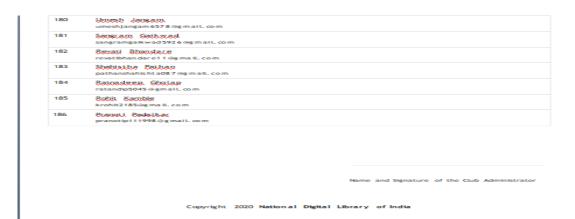

# **National Digital Library of India (NDLI Club)**

Members Details of National Digital Library of India (NDLI Club)

**Total 186 Members** 