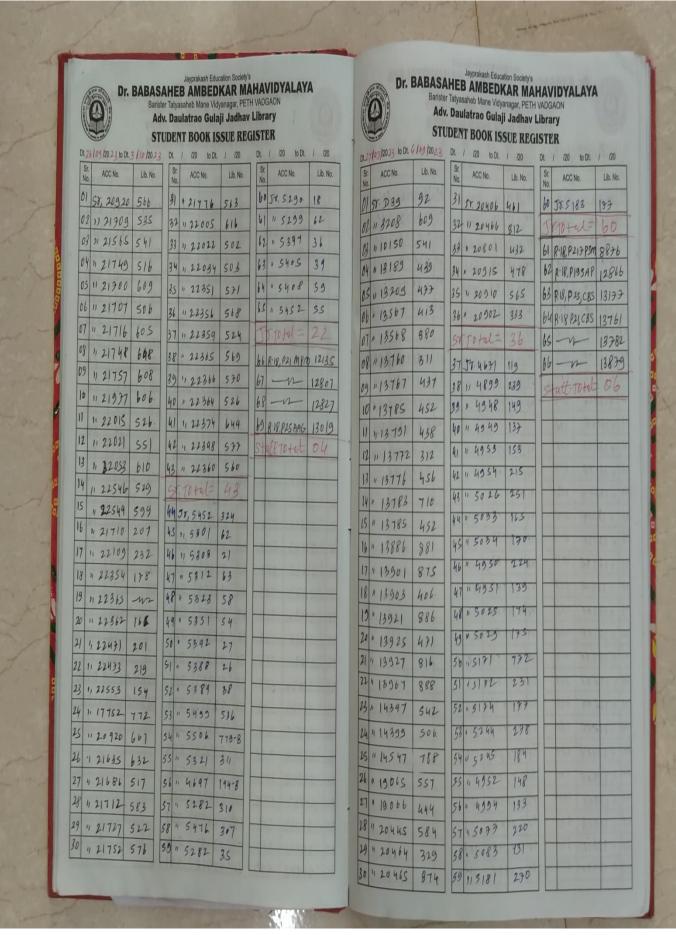

**Students Library Visitors Register** 

**Students Book Issue Register** 

**Staff Library Visitors Register** 

**Staff Book Issue Register** 

**Other Users Library Visitors Register** 

**Remote Access to Library Collection** 