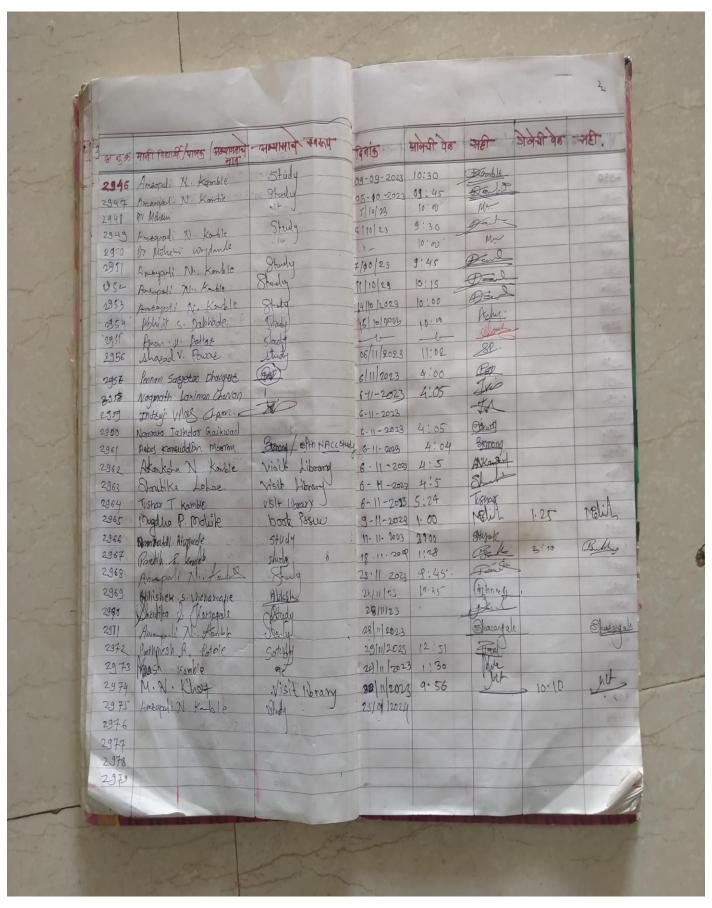

**Students Library Visitors Register** 

**Students Book Issue Register** 

**Staff Library Visitors Register** 

**Staff Book Issue Register** 

**Other Users Library Visitors Register** 

**Remote Access to Library Collection** 