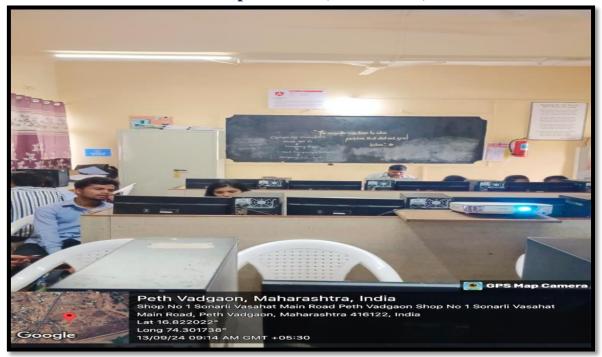

# Dr. Babasaheb Ambedkar Mahavidyalaya,

Barrister Tatyasaheb Mane Vidyanagar, Peth-Vadgaon

**Conference Hall (Room No. 1)** 

BCA Computer Lab (Room No. 7)

# Dr. Babasaheb Ambedkar Mahavidyalaya,

Barrister Tatyasaheb Mane Vidyanagar, Peth-Vadgaon

**BCA Computer Lab (Room No. 7)** 