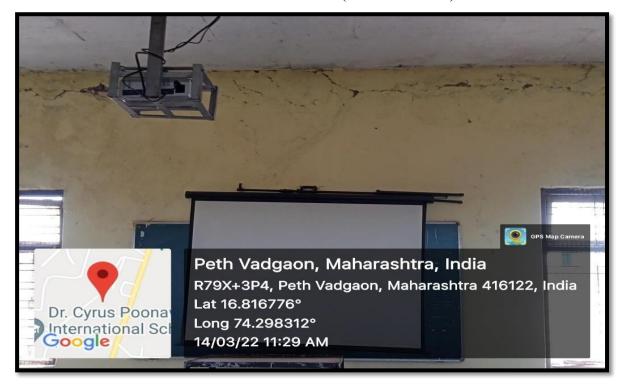

### **Number of Classrooms and Seminar Halls with ICT-enabled** Facilities such as smart class, LMS etc.

| Sr. No. | Particular            | Room No. | Type of ICT Facility |
|---------|-----------------------|----------|----------------------|
| 1.      | Conference Hall       | 01       | Projector            |
| 2.      | BCA Computer Lab      | 07       | Projector            |
| 3.      | Department of History | 11       | Projector            |
| 4.      | Geography Department  | 13       | Projector            |
| 5.      | B.A. – I / B.C.A. – I | 14       | Projector            |

# Dr. Babasaheb Ambedkar Mahavidyalaya,

Barrister Tatyasaheb Mane Vidyanagar, Peth-Vadgaon

**Conference Hall (Room No. 1)** 

BCA Computer Lab (Room No. 7)