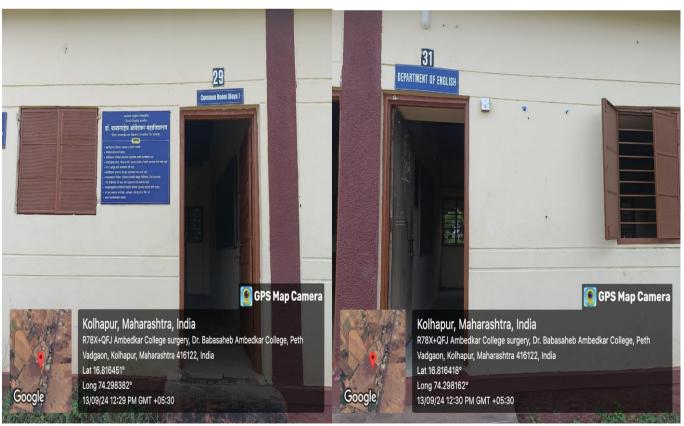

### **Classrooms**

**Examination Block** 

**IQAC** 

**Computer Lab** 

**Science Lab** 

**Department of Economics** 

**Dept. of Political Science** 

# Dr. Babasaheb Ambedkar Mahavidyalaya,

Barrister Tatyasaheb Mane Vidyanagar, Peth-Vadgaon

**Laboratory** 