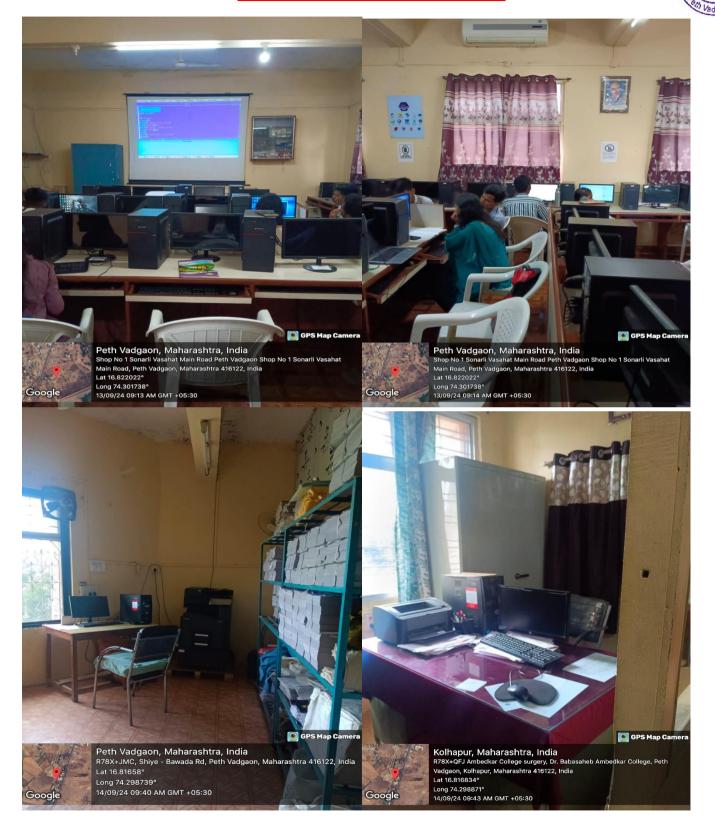

ent of History** 

**Dept. of Geography** 



B. A. – I / B. C. A. – I

B.Com-I / B.C.A.-II

B B.Com-II / B.C.A.-III



## Dr. Babasaheb Ambedkar Mahavidyalaya,

Barrister Tatyasaheb Mane Vidyanagar, Peth-Vadgaon



Google

Table 130

GPS Map Camera

Kolhapur, Maharashtra, India

R788X+QFJ Ambedkar College surgery, Dr. Babasaheb Ambedkar College, Peth

Vadgaon, Kolhapur, Maharashtra 416122, India

Lat 16.81641°

Long 74.298247°

13/09/24 12:30 PM GMT +05:30

B. Com. - III (IM)

**Department of Marathi** 



**Boys Common Room** 

**Department of Marathi** 

# Dr. Babasaheb Ambedkar Mahavidyalaya,

Barrister Tatyasaheb Mane Vidyanagar, Peth-Vadgaon

**Laboratory** 





# Dr. Babasaheb Ambedkar Mahavidyalaya,

Barrister Tatyasaheb Mane Vidyanagar, Peth-Vadgaon

## **Computing equipments**