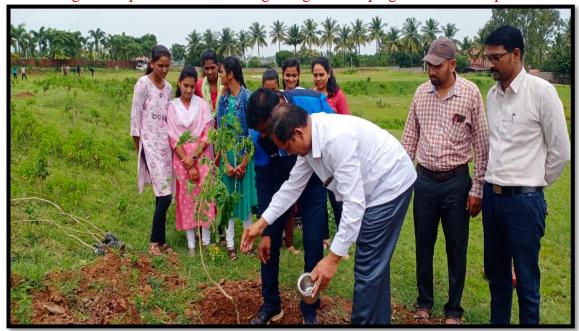

College Principal Dr. Disale the beginning Landscaping with trees and plants

College professors and students planting trees