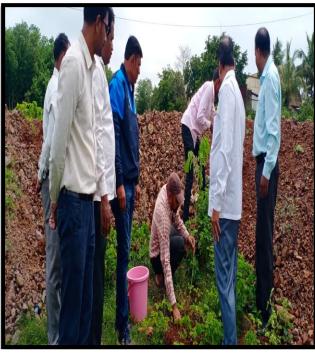

College Principal Dr. Disale the beginning Landscaping with trees and plants

College professors and students planting trees