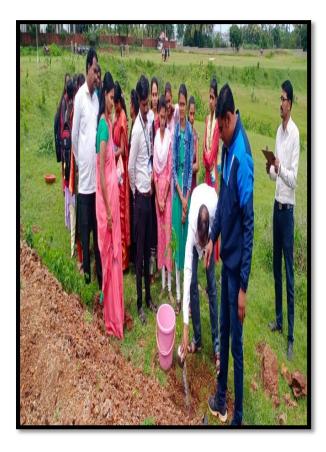

College Principal Dr. Disale the beginning Landscaping with trees and plants

College professors and students planting trees