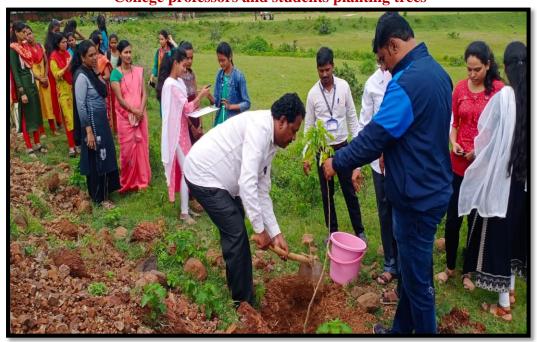

College Principal Dr. Disale the beginning Landscaping with trees and plants

College professors and students planting trees