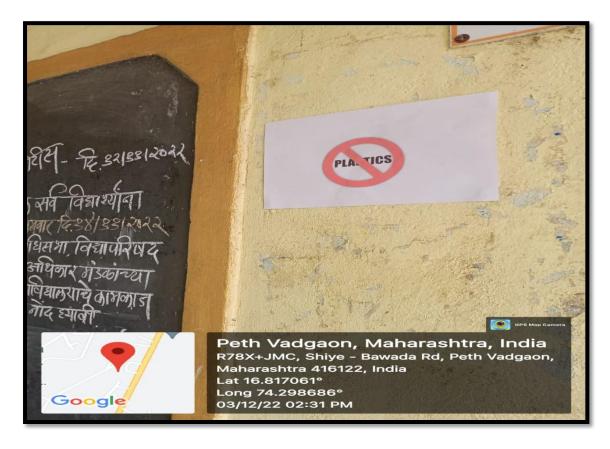

#### Students use electric bikes to come to college

Pathway from the main building to the library

Pathway from the main building to the College Ground

A board indicating that plastic is banned in the college premises