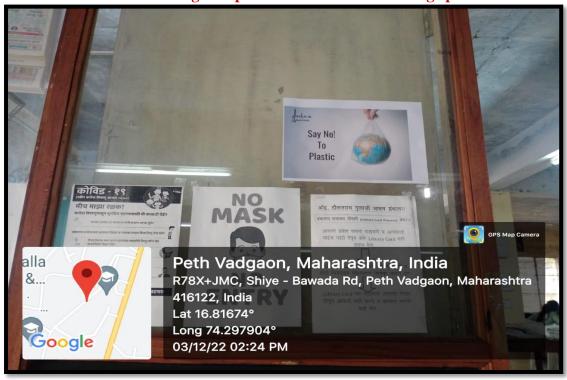

#### Students use electric bikes to come to college

Pathway from the main building to the library

Pathway from the main building to the College Ground

A board indicating that plastic is banned in the college premises